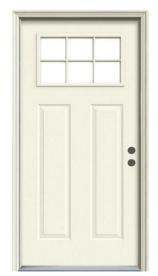

#### **Exterior Front Door**

36x80 6 Lite with Storm Door (Upgrade)

36x80 8 Lite Stained Brown (Upgrade)

36x80 8 Lite Brown (Upgrade)

36x80 8 Lite White (Upgrade)