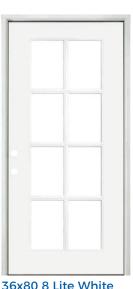

#### **Exterior Front Door**

36x80 6 Lite with Storm Door (Upgrade)

36x80 8 Lite Stained Brown (Upgrade)

36x80 8 Lite Brown (Upgrade)

36x80 8 Lite White (Upgrade)

#### **Exterior Front Door**

36x80 6 Lite with Storm Door (Upgrade)

Brown (Upgrade)

36x80 8 Lite Stained

36x80 8 Lite Brown (Upgrade)

36x80 8 Lite White (Upgrade)