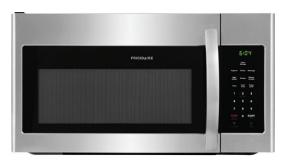

#### **Shower Tile**



Vintage Silver



Calcutta Empire



**Koncrete Gray Shower** 



Famed Luxe



LX 279 Iron Mountain



LX 311 European Oak



LX 278 Barnwood Buckhorn



# Appliances

## FRIGIDAIRE.

We are proud to partner with Frigidaire® for kitchen appliances in Clayton Built® homes

Frigidaire offers modern, family-friendly designs purposefully crafted with time-saving solutions like premium fingerprint-resistant Smudge-Proof® finishes. Frigidaire appliances are designed to help your everyday feel more manageable so you can spend more time making memories with those that matter the most.

## Refrigerators



26' SxS Stainless Steel Refrigerator

#### **Dishwasher**



Stainless Steel Dishwasher

#### Ranges



Smooth Top Range



Optional Gas Range

## Microwave/Rangehood



30" Stainless Steel Microwave Rangehood