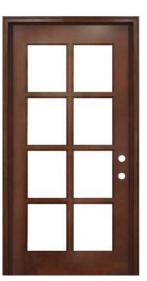

#### **Exterior Front Door**

36x80 6 Lite with Storm Door (Upgrade)

36x80 8 Lite Stained Brown (Upgrade)

36x80 8 Lite Brown (Upgrade)

36x80 8 Lite White (Upgrade)