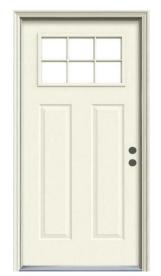

#### **Exterior Front Door**

36x80 6 Lite with Storm Door (Upgrade)

36x80 8 Lite Stained Brown (Upgrade)

36x80 8 Lite Brown (Upgrade)

36x80 8 Lite White (Upgrade)