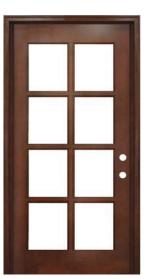

#### **Exterior Front Door**

36x80 6 Lite with Storm Door (Upgrade)

Brown (Upgrade)

36x80 8 Lite Stained

36x80 8 Lite Brown (Upgrade)

36x80 8 Lite White (Upgrade)