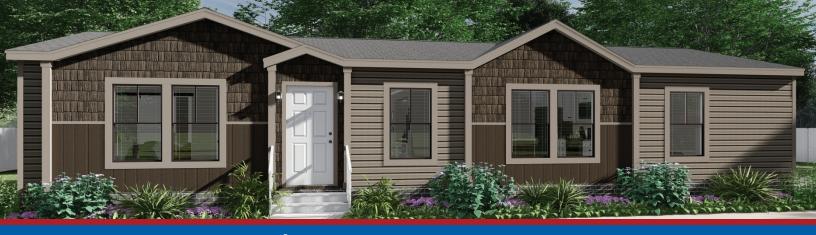

(Upgrade)

#### **Vinyl Siding**



Shadow (Upgrade)



Flint



**Cypress** 







#### **Exterior Accent**



**Espresso Shake** 



Moonrock



**Rustic Brown** 



White



Clay



**Espresso** 



**Forged Steel** 



Carrara Blanco



Winter Carnival



St Laurent



Sea Pearl



**Woodland Marble** 



Fresh Linen (Island Only)

Ceramic Backsplash (Behind Range Only)



**Spark Grafito** 



**Spark Gray** 



**Brick White** 

#### **Wood Cabinets**





**Hickory Gray** 



**Charlynn Cherry** 

#### **Carpet**



**Burnt Ash** 



Rodeo

#### **Interior Paint**





**Extra White** 



**Repose Gray** 

#### **Shower Tile**



Vintage Silver



Calcutta Empire



**Koncrete Gray Shower** 



Famed Luxe



LX 279 Iron Mountain



LX 311 European Oak



LX 278 Barnwood Buckhorn



# **The Franklin**

3 beds | 2 baths | 1,484 sq. ft. | 28x56

#### **Exterior Front Door**



36x80 6 Lite with Storm Door (Upgrade)



36x80 8 Lite Stained Brown (Upgrade)



36x80 8 Lite Brown (Upgrade)



36x80 8 Lite White (Upgrade)

#### **Vinyl Siding**



Shadow (Upgrade)



Flint



Cypress

White



Clay

#### **Exterior Accent**



**Espresso Shake** 



Moonrock



**Rustic Brown** 



White



Clay



Espresso



**Forged Steel** 



Carrara Blanco



Winter Carnival



St Laurent



Sea Pearl



**Woodland Marble** 



Fresh Linen (Island Only)

## Ceramic Backsplash (Behind Range Only)



**Spark Grafito** 



**Spark Gray** 



**Brick White** 

#### **Wood Cabinets**



**Alabaster White** 



**Hickory Gray** 



**Charlynn Cherry** 

#### **Carpet**



**Burnt Ash**