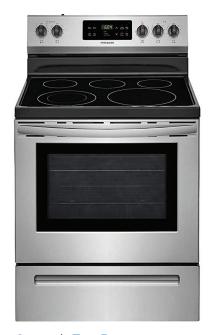

t Ash** 



Rodeo

#### **Interior Paint**







**Repose Gray** 

#### **Shower Tile**



Vintage Silver



Calcutta Empire



**Koncrete Gray Shower** 



Famed Luxe



LX 279 Iron Mountain



LX 311 European Oak



LX 278 Barnwood Buckhorn



# Appliances

## FRIGIDAIRE.

We are proud to partner with Frigidaire® for kitchen appliances in Clayton Built® homes

Frigidaire offers modern, family-friendly designs purposefully crafted with time-saving solutions like premium fingerprint-resistant Smudge-Proof® finishes. Frigidaire appliances are designed to help your everyday feel more manageable so you can spend more time making memories with those that matter the most.

## Refrigerators



26' SxS Stainless Steel Refrigerator

#### **Dishwasher**



Stainless Steel Dishwasher

#### Ranges



Smooth Top Range



Optional Gas Range

## Microwave/Rangehood



30" Stainless Steel Microwave Rangehood