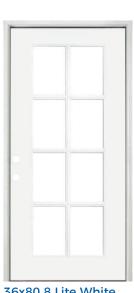

#### **Exterior Front Door**

36x80 6 Lite with Storm Door (Upgrade)

36x80 8 Lite Stained Brown (Upgrade)

36x80 8 Lite Brown (Upgrade)

36x80 8 Lite White (Upgrade)