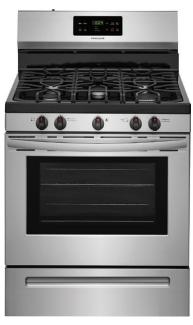

### **Interior Paint**







**Repose Gray** 

#### **Shower Tile**



Vintage Silver



Calcutta Empire



**Koncrete Gray Shower** 



Famed Luxe



LX 279 Iron Mountain



LX 311 European Oak



LX 278 Barnwood Buckhorn



# Appliances

## FRIGIDAIRE.

We are proud to partner with Frigidaire® for kitchen appliances in Clayton Built® homes

Frigidaire offers modern, family-friendly designs purposefully crafted with time-saving solutions like premium fingerprint-resistant Smudge-Proof® finishes. Frigidaire appliances are designed to help your everyday feel more manageable so you can spend more time making memories with those that matter the most.

## Refrigerators



26' SxS Stainless Steel Refrigerator

#### **Dishwasher**



Stainless Steel Dishwasher

#### Ranges



Smooth Top Range



Optional Gas Range

## Microwave/Rangehood



30" Stainless Steel Microwave Rangehood