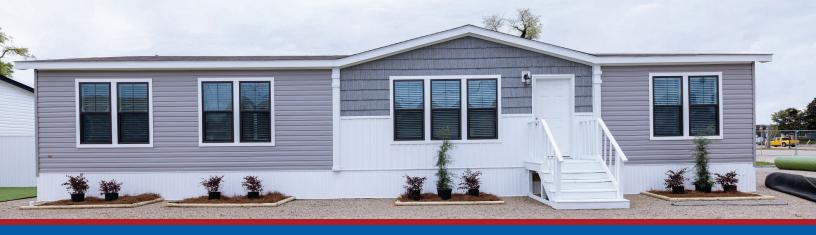

ding**



Shadow (Upgrade)



Flint



Cypress

White



Clay

#### **Exterior Accent**



**Espresso Shake** 



Moonrock



**Rustic Brown** 



White



Clay



Espresso



**Forged Steel** 



Carrara Blanco



Winter Carnival



St Laurent



Sea Pearl



**Woodland Marble** 



Fresh Linen (Island Only)

## Ceramic Backsplash (Behind Range Only)



**Spark Grafito** 



**Spark Gray** 



**Brick White** 

#### **Wood Cabinets**



**Alabaster White** 



**Hickory Gray** 



**Charlynn Cherry** 

#### **Carpet**



**Burnt Ash** 



Rodeo

#### **Interior Paint**



**Balanced Beige** 





**Repose Gray** 

#### **Shower Tile**



Vintage Silver



Calcutta Empire



**Koncrete Gray Shower** 



Famed Luxe



LX 279 Iron Mountain



LX 311 European Oak



LX 278 Barnwood Buckhorn



# **The Jefferson**

3 beds | 2 baths | 1,589 sq. ft. | 28x60

#### **Exterior Front Door**



36x80 6 Lite with Storm Door (Upgrade)



Brown (Upgrade)

36x80 8 Lite Stained



36x80 8 Lite Brown (Upgrade)



36x80 8 Lite White (Upgrade)

#### **Vinyl Siding**



Shadow (Upgrade)



Flint



**Cypress** 



White



Clay

#### **Exterior Accent**



**Espresso Shake** 



Moonrock



**Rustic Brown** 



White



Clay



**Espresso** 



**Forged Steel** 



Carrara Blanco



Winter Carnival



St Laurent



Sea Pearl



**Woodland Marble** 



Fresh Linen (Island Only)

## Ceramic Backsplash (Behind Range Only)



**Spark Grafito** 



**Spark Gray** 



**Brick White** 

#### **Wood Cabinets**



**Alabaster White** 



**Hickory Gray** 



**Charlynn Cherry** 

#### **Carpet**



**B