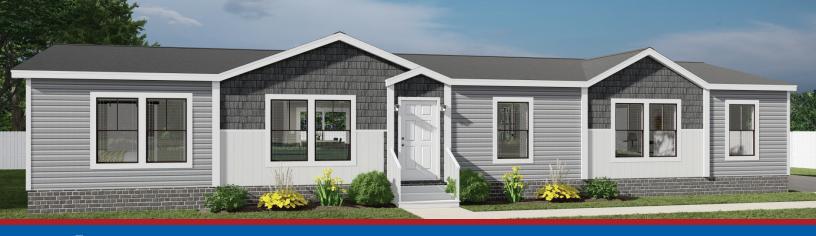

*Vinyl Siding**



Shadow (Upgrade)



Flint



**Cypress** 



White



Clay

#### **Exterior Accent**



**Espresso Shake** 



Moonrock



**Rustic Brown** 



White



Clay



**Espresso** 



**Forged Steel** 



Carrara Blanco



Winter Carnival



St Laurent



Sea Pearl



**Woodland Marble** 



Fresh Linen (Island Only)

## Ceramic Backsplash (Behind Range Only)



**Spark Grafito** 



**Spark Gray** 



**Brick White** 

#### **Wood Cabinets**



**Alabaster White** 



**Hickory Gray** 



**Charlynn Cherry** 

#### **Carpet**



**Burnt Ash** 



Rodeo

#### **Interior Paint**







**Repose Gray** 

#### **Shower Tile**



Vintage Silver



Calcutta Empire



**Koncrete Gray Shower** 



Famed Luxe



LX 279 Iron Mountain



LX 311 European Oak



LX 278 Barnwood Buckhorn



# **The Revere**

4 beds | 2 baths | 1,859 sq. ft. | 28x68

#### **Exterior Front Door**



36x80 6 Lite with Storm Door (Upgrade)



36x80 8 Lite Stained Brown (Upgrade)



36x80 8 Lite Brown (Upgrade)



36x80 8 Lite White (Upgrade)

#### **Vinyl Siding**



Shadow (Upgrade)



Flint



**Cypress** 



White



Clay

#### **Exterior Accent**



**Espresso Shake** 



Moonrock



**Rustic Brown** 



White



Clay



**Espresso** 



**Forged Steel** 



Carrara Blanco



Winter Carnival



St Laurent



Sea Pearl



**Woodland Marble** 



Fresh Linen (Island Only)

## Ceramic Backsplash (Behind Range Only)



**Spark Grafito** 



**Spark Gray** 



**Brick White** 

#### **Wood Cabinets**



**Alabaster White** 



**Hickory Gray** 



**Charlynn Cherry** 

#### **Carpet**



**Burnt