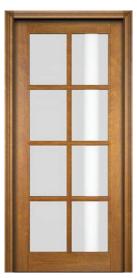

#### **Exterior Front Door**

36x80 6 Lite with Storm Door (Upgrade)

36x80 8 Lite Stained Brown (Upgrade)

36x80 8 Lite Brown (Upgrade)

36x80 8 Lite White (Upgrade)