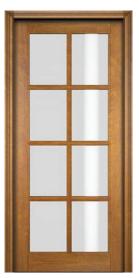

#### **Exterior Front Door**

36x80 6 Lite with Storm Door (Upgrade)

36x80 8 Lite Stained Brown (Upgrade)

36x80 8 Lite Brown (Upgrade)

36x80 8 Lite White (Upgrade)